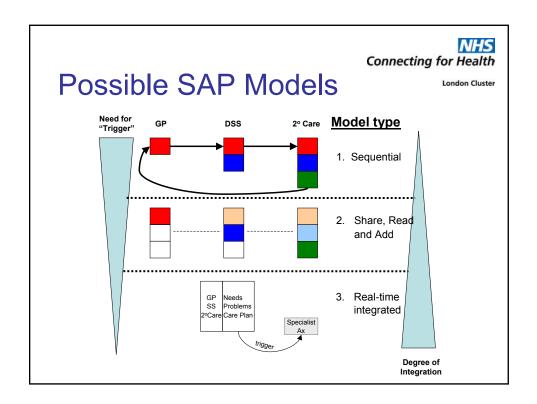

| uccesses                     |   | Connecting for Hea |
|------------------------------|---|--------------------|
|                              |   |                    |
| Senior commitment            | 7 |                    |
| Dedicated SAP post           | 4 |                    |
| Clarity of processes         | 4 |                    |
| MDT working                  | 3 |                    |
| Adequate funding             | 2 |                    |
| FACE                         | 2 |                    |
| IT across agencies           | 2 |                    |
| Operational staff commitment | 2 |                    |
| SAP steering group           | 2 |                    |
| Working relationships        | 2 |                    |
| Agreed ISPs                  | 1 |