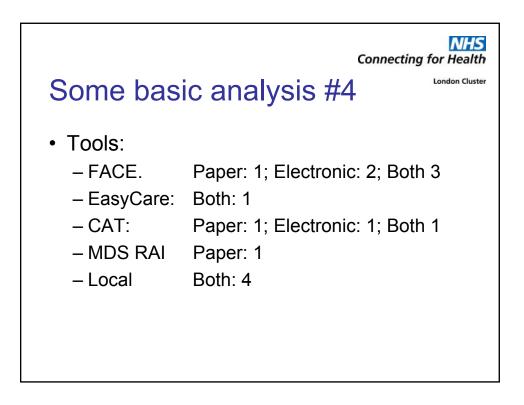

| uccesses                     |   | Connecting for Hea |
|------------------------------|---|--------------------|
|                              |   |                    |
| Senior commitment            | 7 |                    |
| Dedicated SAP post           | 4 |                    |
| Clarity of processes         | 4 |                    |
| MDT working                  | 3 |                    |
| Adequate funding             | 2 |                    |
| FACE                         | 2 |                    |
| IT across agencies           | 2 |                    |
| Operational staff commitment | 2 |                    |
| SAP steering group           | 2 |                    |
| Working relationships        | 2 |                    |
| Agreed ISPs                  | 1 |